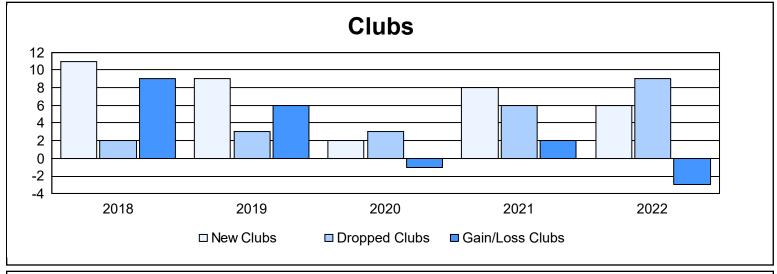

District 352 As of June 2022 Cumulative

| Year      | New<br>Clubs | Dropped<br>Clubs | Gain/<br>Loss<br>Clubs | New<br>Members | Charter<br>Members | Reinstate<br>Members | Transfer<br>Members | Total<br>Member<br>Added | Total<br>Members<br>Dropped | Gain/<br>Loss<br>Members |
|-----------|--------------|------------------|------------------------|----------------|--------------------|----------------------|---------------------|--------------------------|-----------------------------|--------------------------|
| 2017-2018 | 11           | 2                | 9                      | 335            | 396                | 20                   | 37                  | 788                      | 474                         | 314                      |
| 2018-2019 | 9            | 3                | 6                      | 269            | 335                | 57                   | 31                  | 692                      | 674                         | 18                       |
| 2019-2020 | 2            | 3                | -1                     | 131            | 77                 | 18                   | 14                  | 240                      | 399                         | -159                     |
| 2020-2021 | 8            | 6                | 2                      | 132            | 225                | 12                   | 8                   | 377                      | 376                         | 1                        |
| 2021-2022 | 6            | 9                | -3                     | 233            | 236                | 20                   | 12                  | 501                      | 582                         | -81                      |
| Average   | 7            | 5                | 3                      | 220            | 254                | 25                   | 20                  | 520                      | 501                         | 19                       |